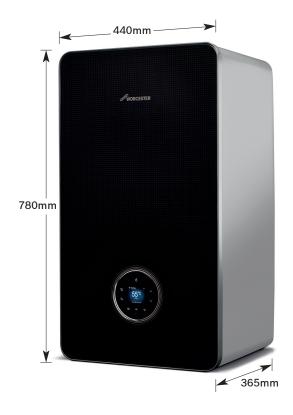

### **Boiler dimensions**

The Greenstar 8000 Style features a modern design whilst being packed with innovative new features.