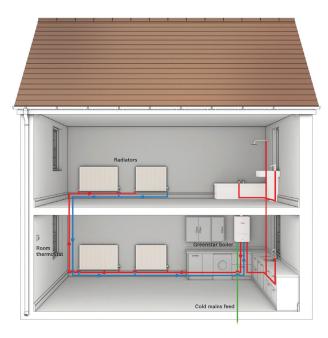

### **Know your system**

Combination, or 'combi' boilers, heat water directly from the mains when you turn on a tap, so you won't need a hot water storage cylinder or a cold water storage tank.